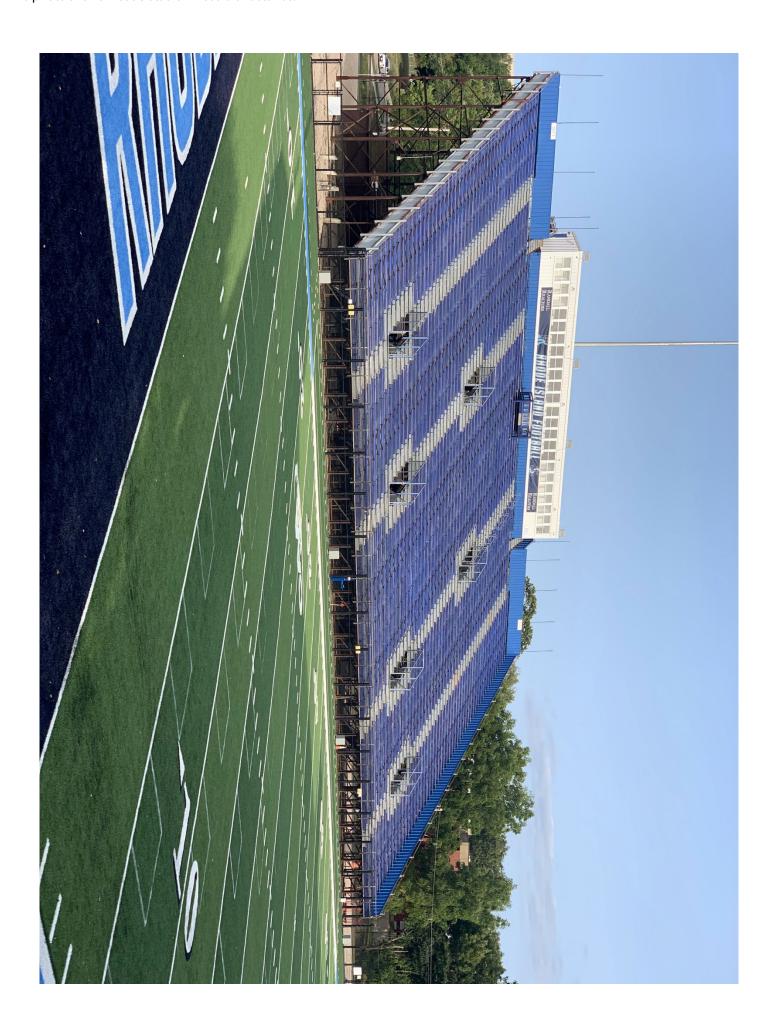

This photo shows Meade Stadium East Grandstands.

This photo shows Meade Stadium West Grandstands.

This figure displays the layout of Beck Field. It is a synthetic surface field.

| Field Area: 3.1 Acres