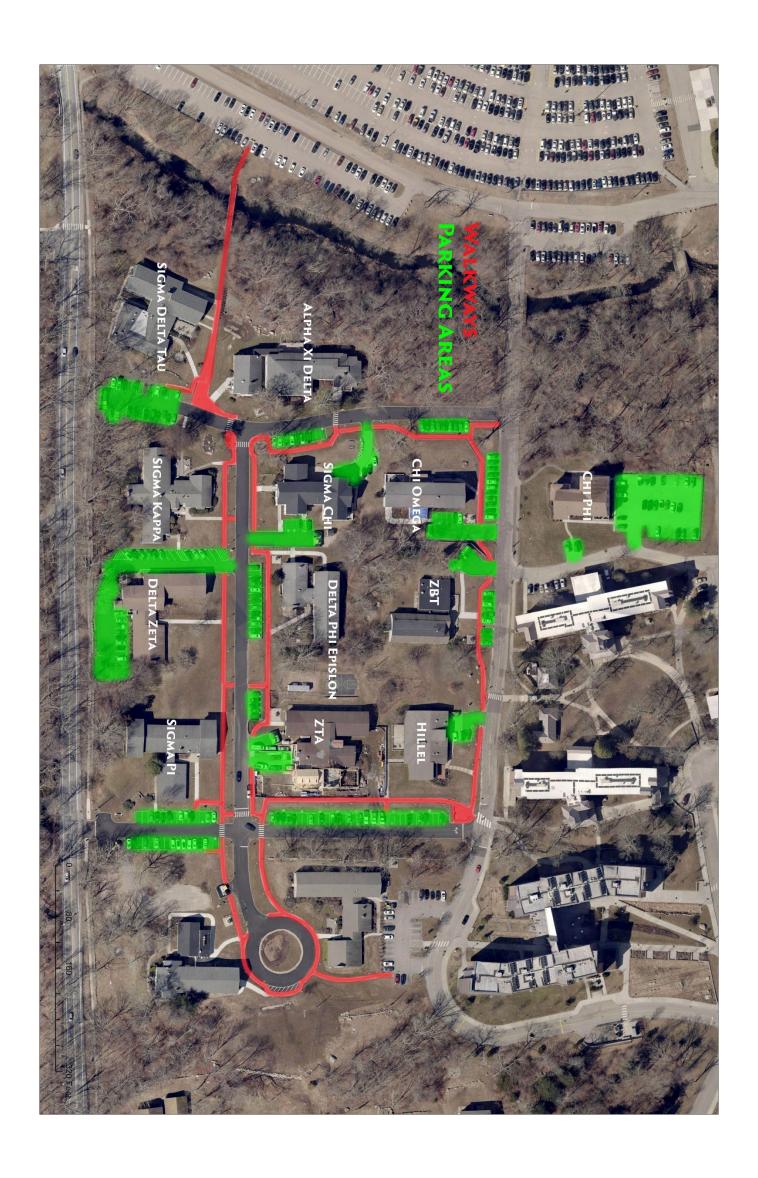

| Lot Total Area: 19,220 square feet

| Lot Total Area: 19,572 square feet

This feature is an Asphalt parking lot.

| Lot Total Area: 15,028 square feet

This figure displays a map of Flagg Road between Butterfield Road and Old North Road on the URI | Walkways Length: 3,330 feet Campus. There are asphalt walkways adjacent to the roadway curb line in the areas highlighted.