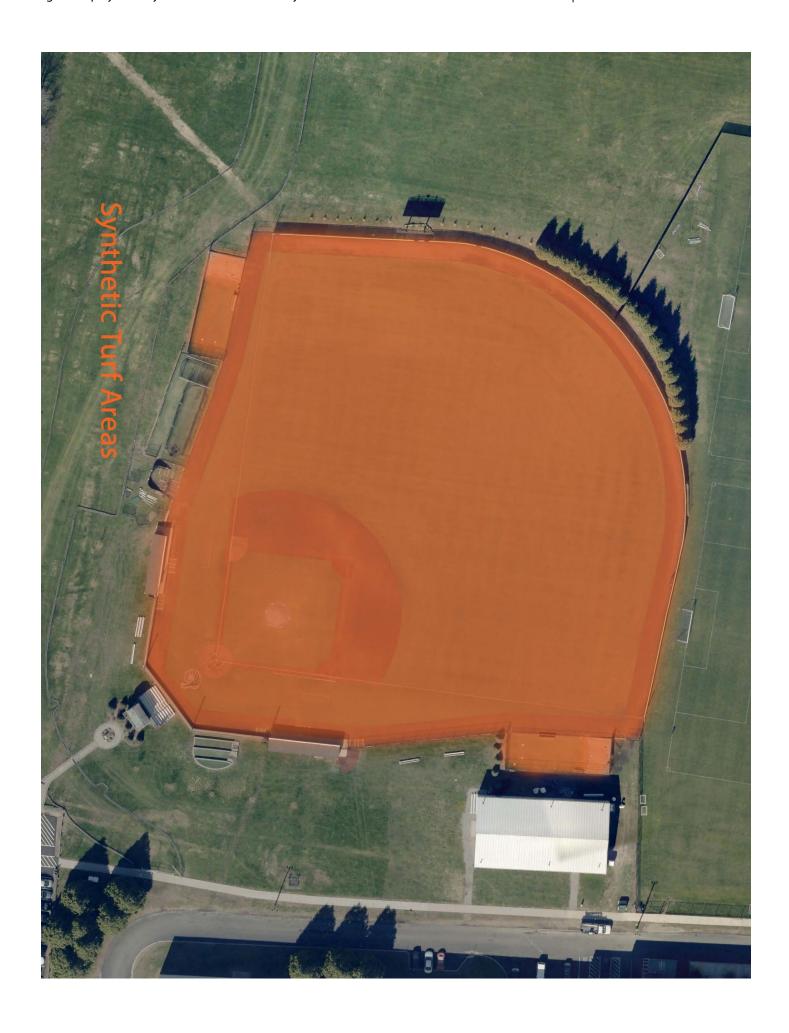

This photo shows Meade Stadium East Grandstands.

This photo shows Meade Stadium West Grandstands.

This figure displays the layout of Beck Field. It is a synthetic surface field.

| Field Area: 3.1 Acres