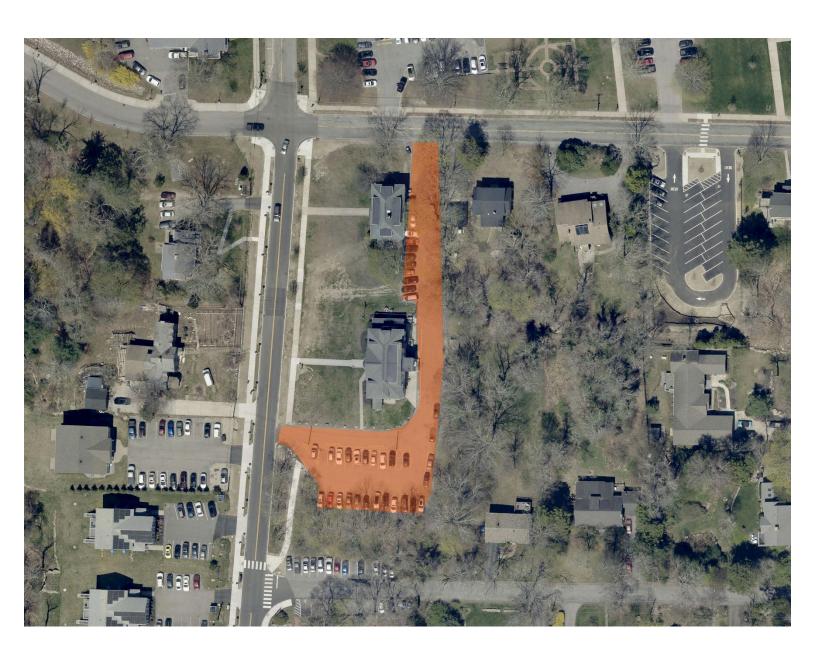

| Lot Total Area: 88,000 sqft | Walkway length: 400 feet

This figure displays a map of the properties around Fraternity Circle Road. It depicts parking areas and pedestrian walkways.

| Parking Area: 75,351 square feet | Walkways Length : 4,000 feet