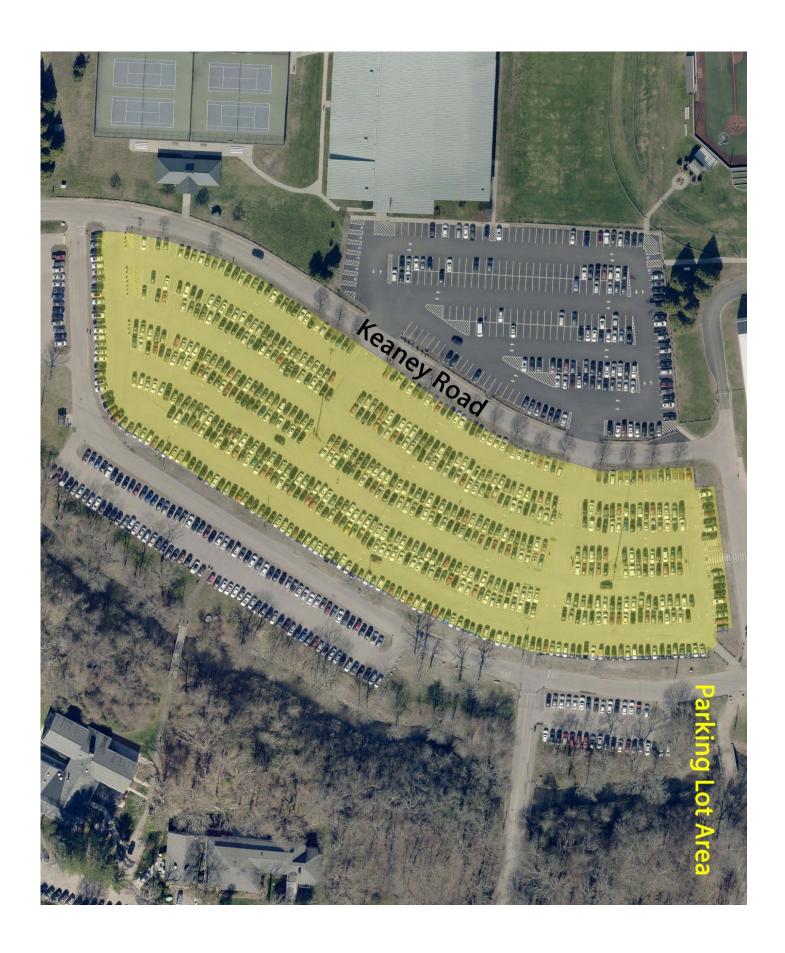

This feature is an Asphalt Parking Lot containing 790 parking spaces. This is a commuter parking lot. | Total Area: 209,000 square feet.

This feature is an Asphalt Parking Lot containing 652 parking spaces. This is a student resident parking lot. It contains walkways.

| Lot Total Area: 196,000 square feet | Walkways Length: 1,000 feet.

This feature is a Pervious Asphalt Parking Lot containing 1,953 parking spaces. This is a commuter parking lot. It contains a bus shelter waiting plaza and walkways.