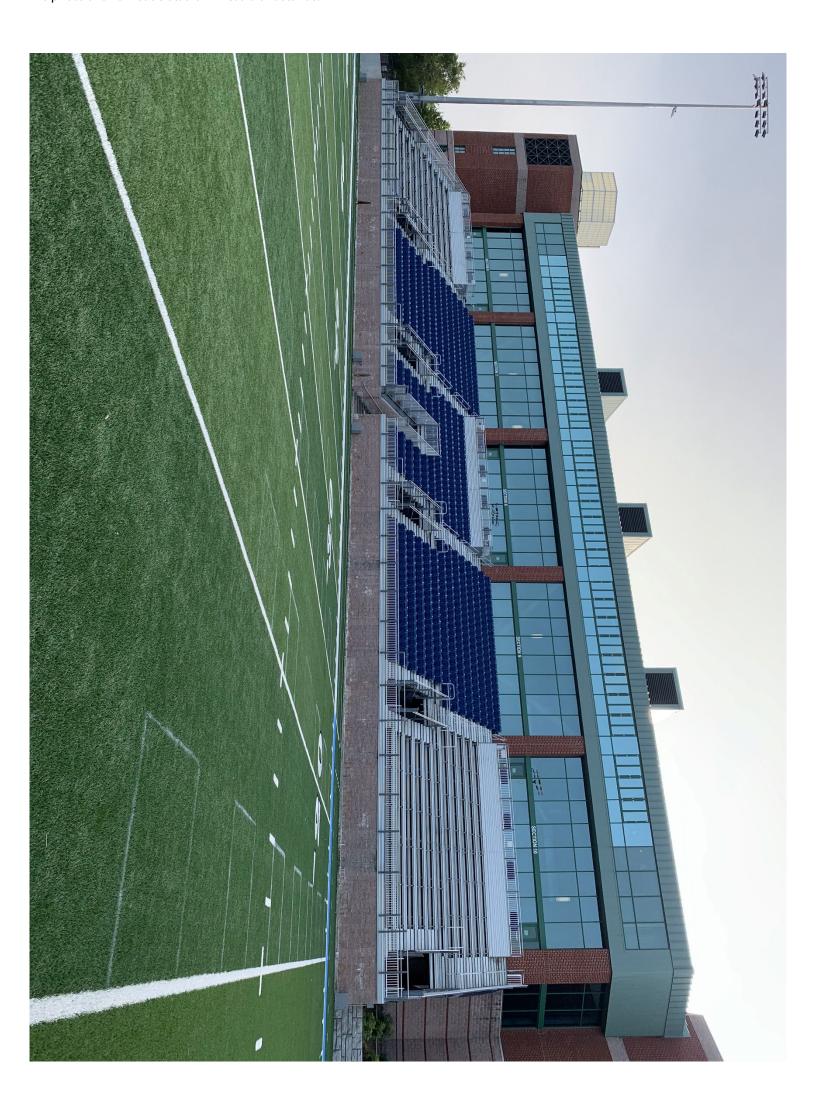

This photo shows Meade Stadium East Grandstands.

This photo shows Meade Stadium West Grandstands.

This figure displays the layout of Beck Field. It is a synthetic surface field.

| Field Area: 3.1 Acres