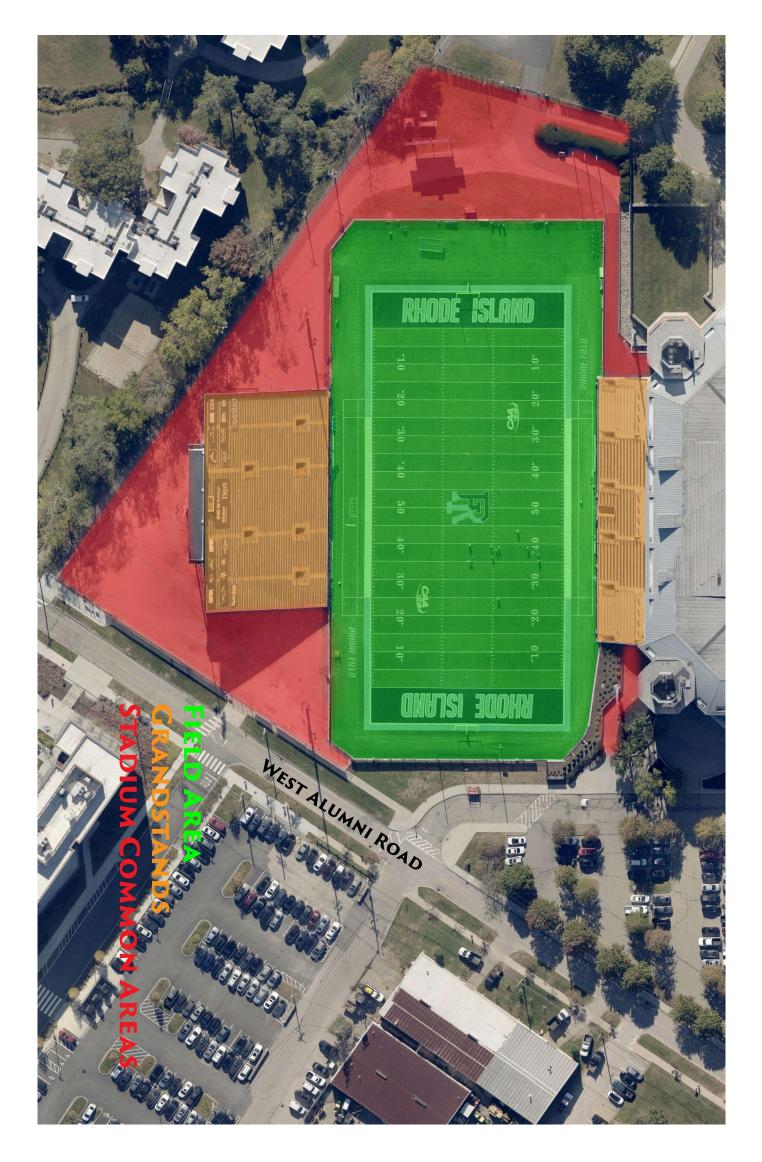

| Total Road Length: 3.5 miles

This figure displays the layout of Meade Stadium Complex. It includes a synthetic playing field, stadium grounds areas and bleacher grandstands.

| Field Area: 100,000 square feet | Stadium Area: 72,000 square feet