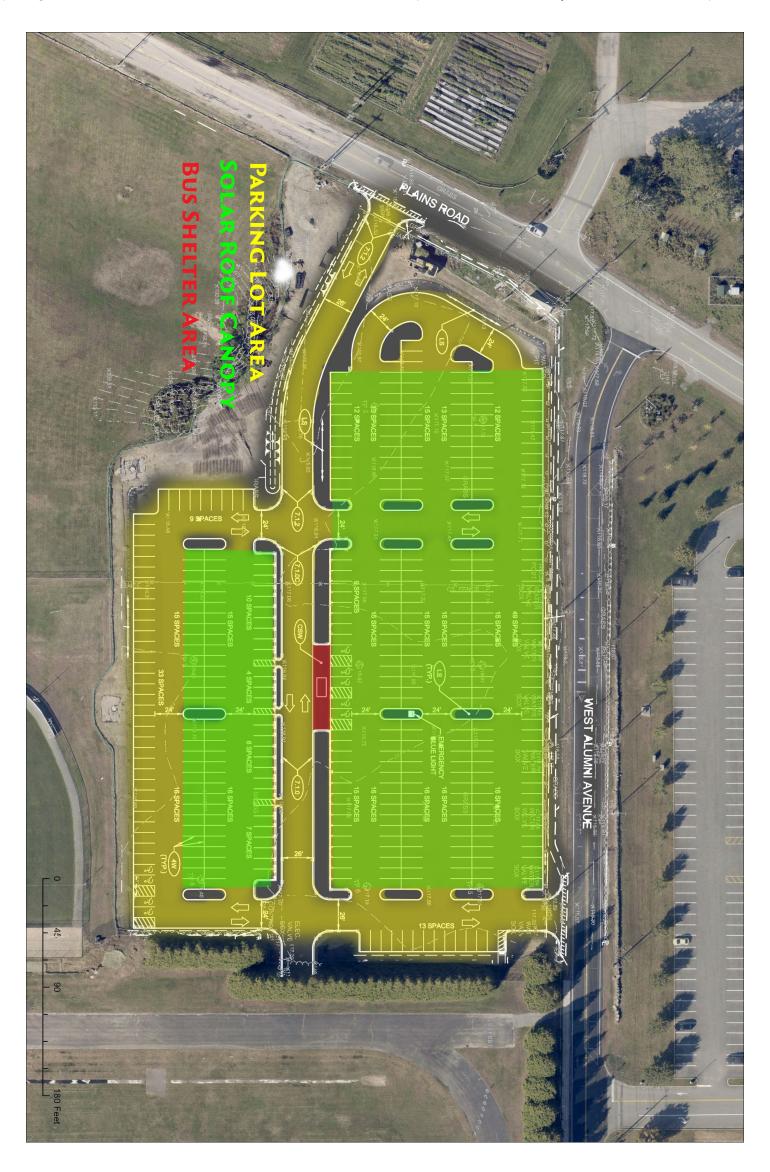

Lot Total Area: 610,000 square feet Bus Shelter Area: 4,300 square feet Walkways Length: 1,780 feet.

This feature is a concrete plaza island within the parking lot.

| Plaza Area: 4,300 square feet

This feature is a Pervious Asphalt Parking Lot containing 408 parking spaces. This is a commuter parking lot. It contains a central located bus shelter and has solar roof canopies.

| Lot Total Area: 156,000 square feet | Bus Shelter Area: 1,100 square feet

Independence has a small drop-off parking lot on the south side and a larger 150 space parking lot on the north side of the building. The roadway West Independence way connects these areas. There is one walkway bordering the north side of the building.