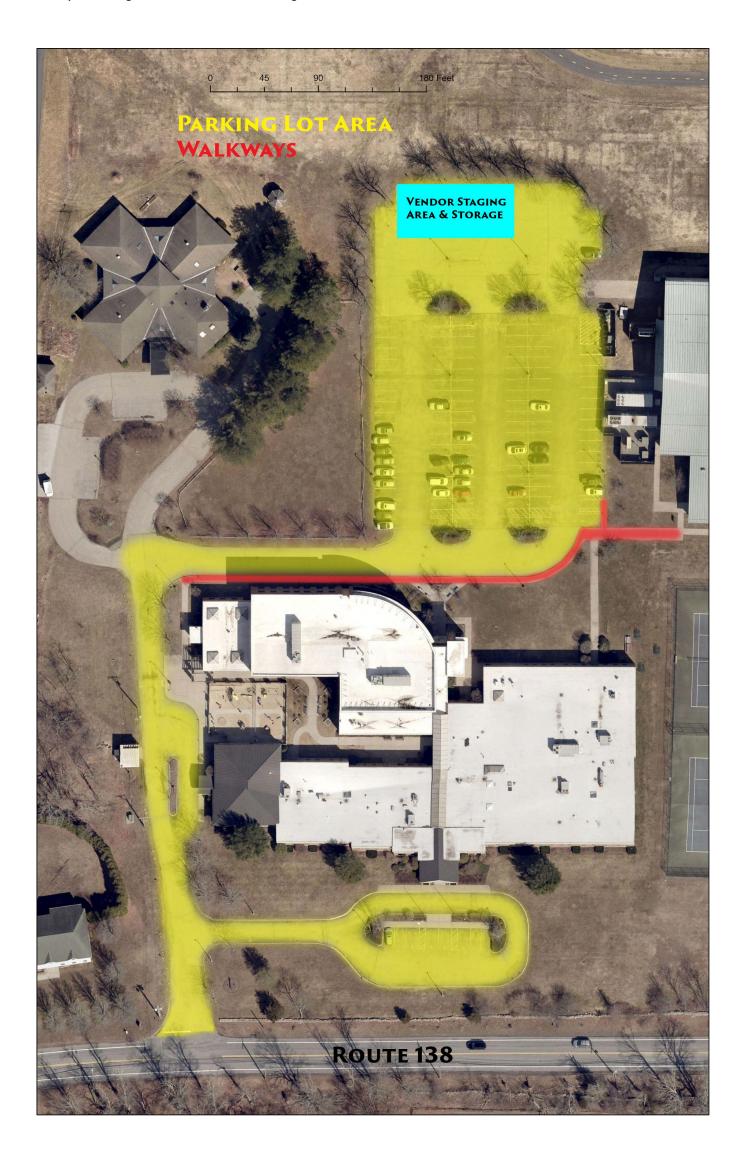

| Lot Total Area: 88,000 sqft | Walkway length: 400 feet

This figure displays a map of the properties around Fraternity Circle Road. It depicts parking areas and pedestrian walkways.

| Parking Area: 75,351 square feet | Walkways Length : 4,000 feet