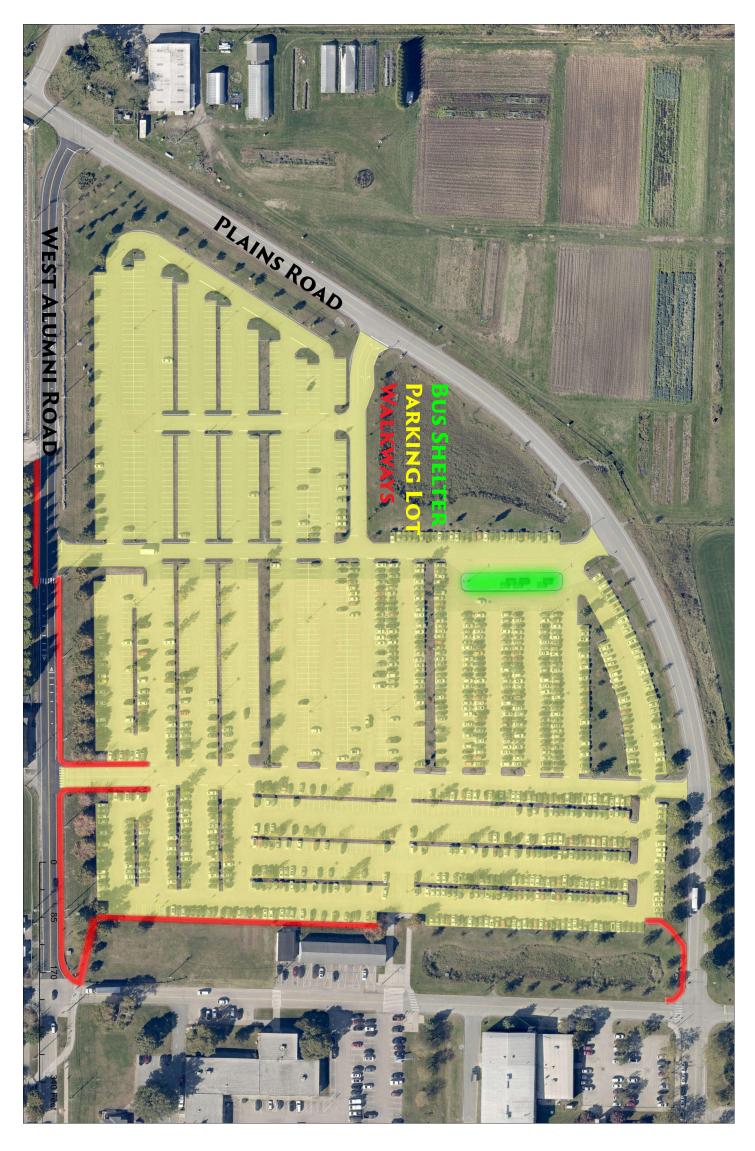

| Lot Total Area: 196,000 square feet | Walkways Length: 1,000 feet.

This feature is a Pervious Asphalt Parking Lot containing 1,953 parking spaces. This is a commuter parking lot. It contains a bus shelter waiting plaza and walkways.

Lot Total Area: 610,000 square feet Bus Shelter Area: 4,300 square feet Walkways Length: 1,780 feet.

This feature is a concrete plaza island within the parking lot.

| Plaza Area: 4,300 square feet

This feature is a Pervious Asphalt Parking Lot containing 408 parking spaces. This is a commuter parking lot. It contains a central located bus shelter and has solar roof canopies.