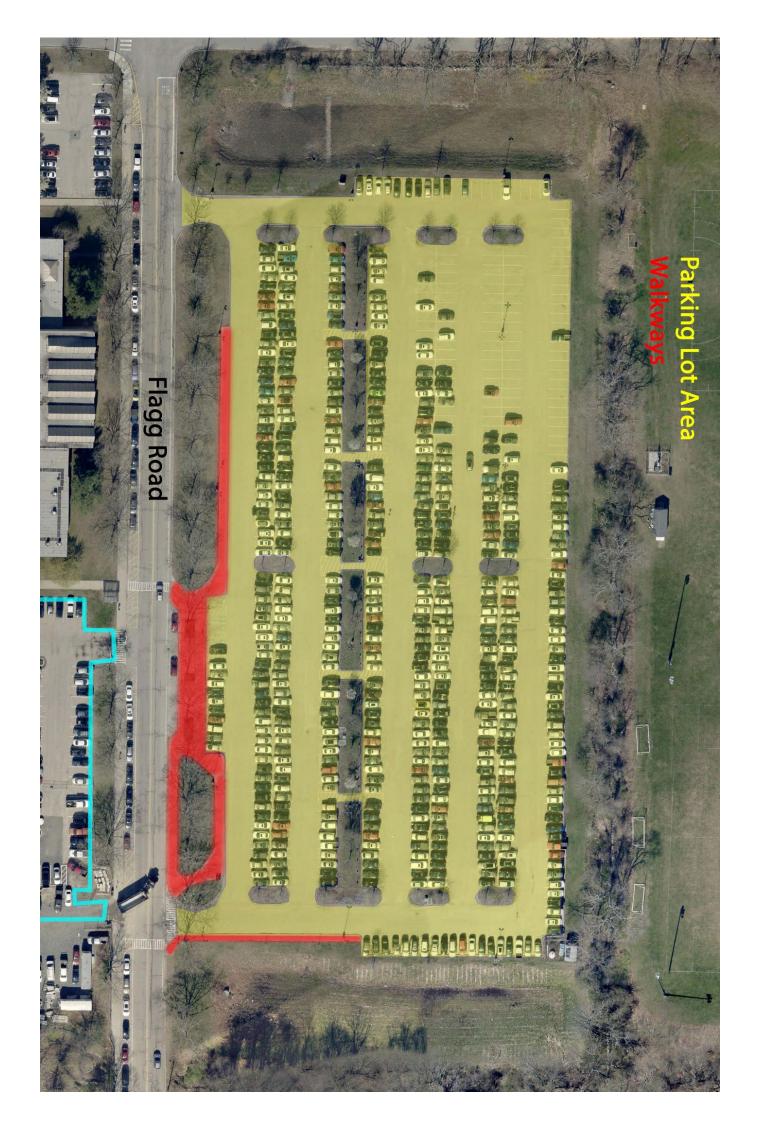

| Lot Total Area: 19,220 square feet

| Lot Total Area: 19,572 square feet

This feature is an Asphalt parking lot.

| Lot Total Area: 15,028 square feet

This figure displays a map of Flagg Road between Butterfield Road and Old North Road on the URI | Walkways Length: 3,330 feet Campus. There are asphalt walkways adjacent to the roadway curb line in the areas highlighted.