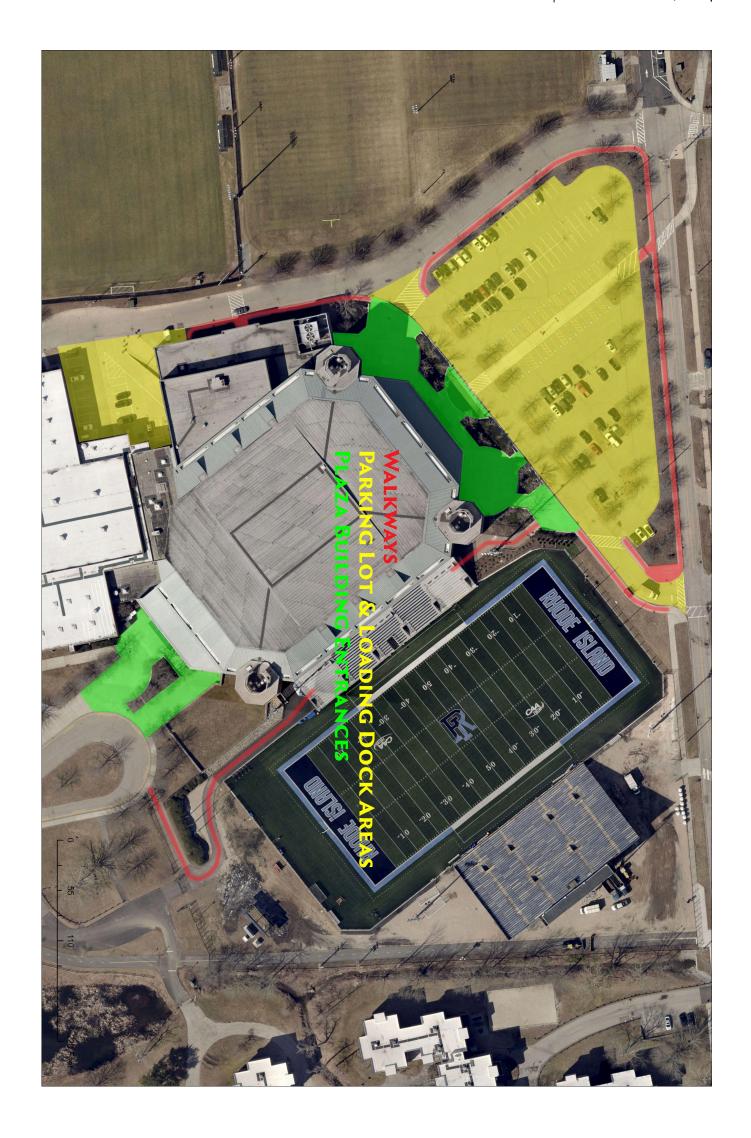

This figure displays a map of the features around the Ryan Center. It depicts asphalt parking areas, concrete walkways and concrete plazas.

| Parking Areas: 63,000 square feet | Walkways Length: 1,770 feet | Plazas Total Area: 20,300 sq ft