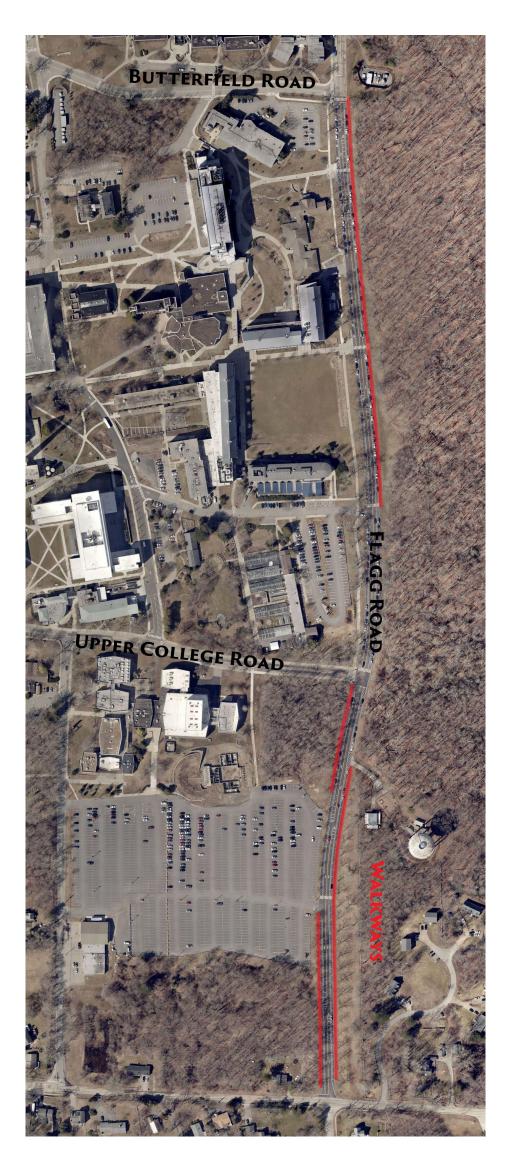

| Lot Total Area: 19,220 square feet

| Lot Total Area: 19,572 square feet

This feature is an Asphalt parking lot.

| Lot Total Area: 15,028 square feet

This figure displays a map of Flagg Road between Butterfield Road and Old North Road on the URI | Walkways Length: 3,330 feet Campus. There are asphalt walkways adjacent to the roadway curb line in the areas highlighted.