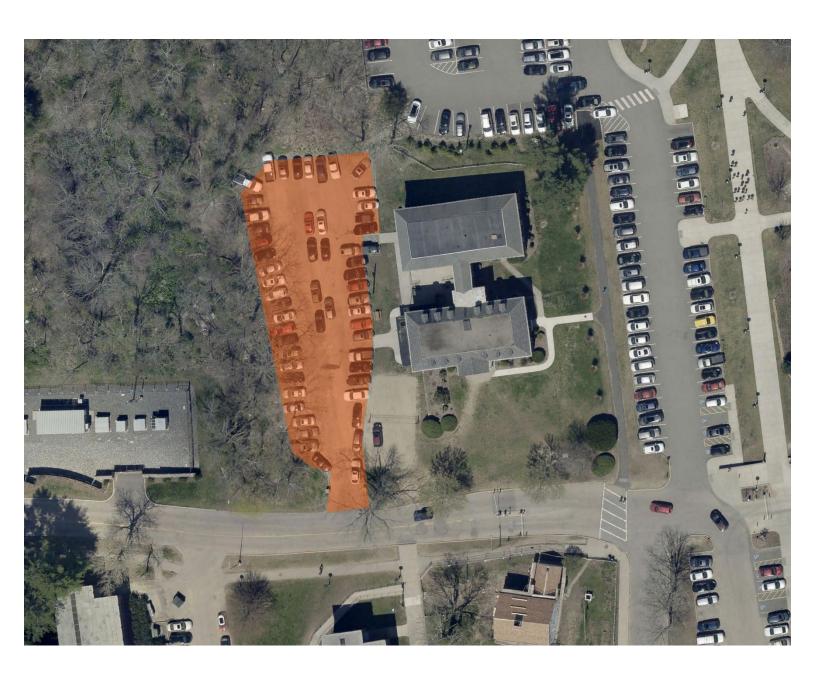

| Lot Total Area: 88,000 sqft | Walkway length: 400 feet

This figure displays a map of the properties around Fraternity Circle Road. It depicts parking areas and pedestrian walkways.

| Parking Area: 75,351 square feet | Walkways Length : 4,000 feet