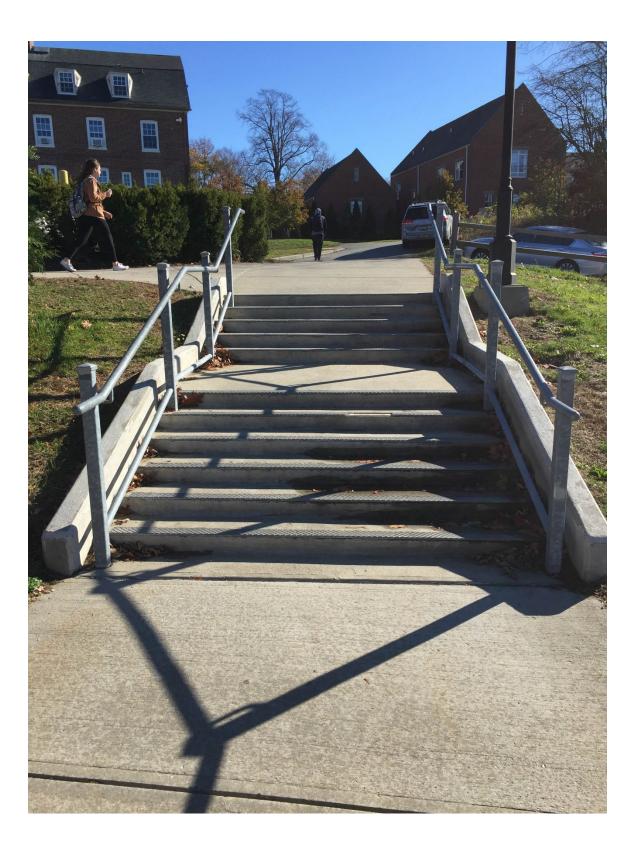

This feature contains Concrete Stairs. There are 11 stairs at 5 feet wide.

| Total Area: 55 square feet.

This feature contains Concrete Stairs. There are 7 stairs at 6 feet wide.

| Total Area: 42 square feet.