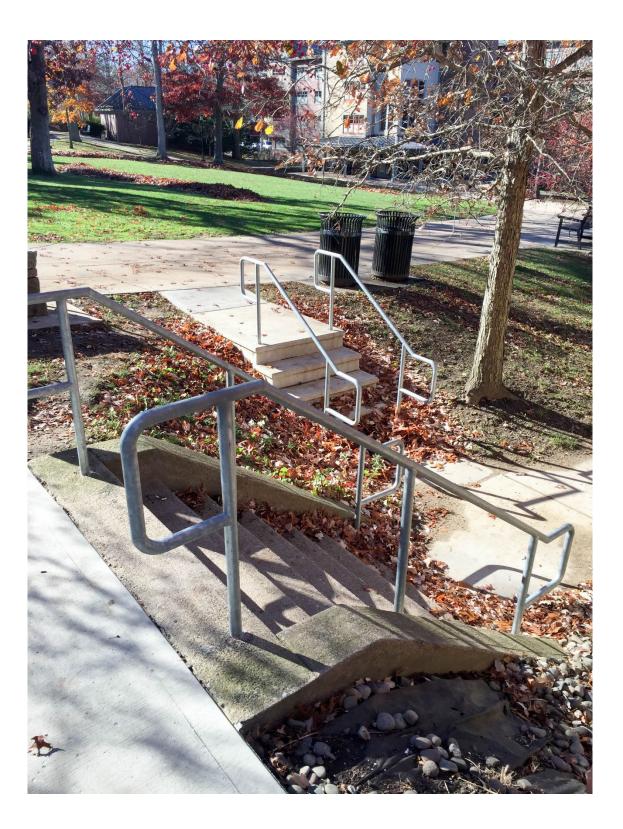

This feature contains Concrete Stairs w/ Landings. There are 16 stairs at 8 feet wide. There are landings having 48 square feet.

This feature contains Concrete Stairs. There are 9 stairs at 8 feet wide.

| Total Area: 72 square feet.