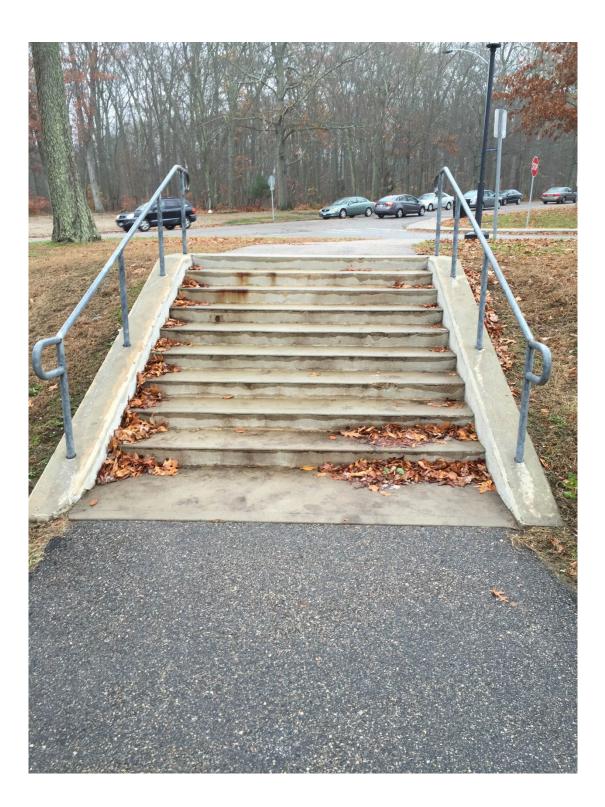

This feature contains Concrete Stairs w/ Landings. There are 16 stairs at 8 feet wide. There are landings having 48 square feet.

This feature contains Concrete Stairs. There are 9 stairs at 8 feet wide.

| Total Area: 72 square feet.