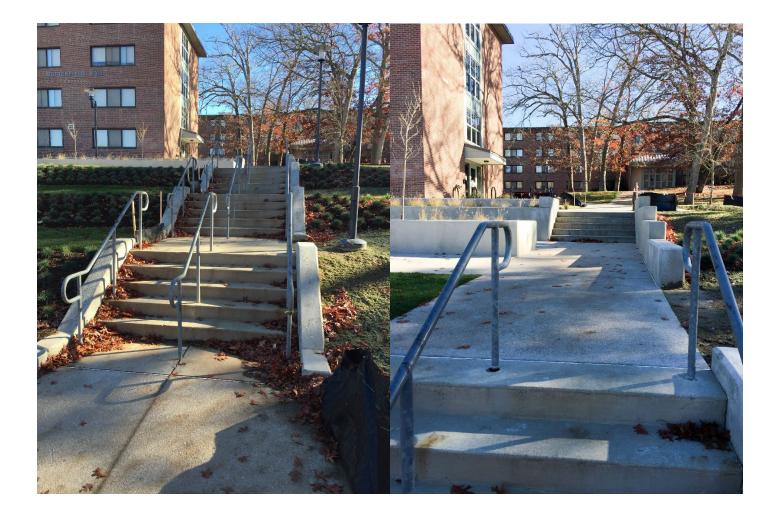

# Browning Residence Hall | Building South Stairs

This feature contains Concrete Stairs w/ Landings. There are 8 stairs at 4 feet wide. There are landings having 12 square feet.

| Total Area: 44 square feet.

# Butterfield Dining/Residence Hall | Building South Stairs

This feature contains Concrete Stairs w/ Landings. There are 20 stairs at 8 feet wide. There are landings having 352 square feet.

| Total Area: 512 square feet.