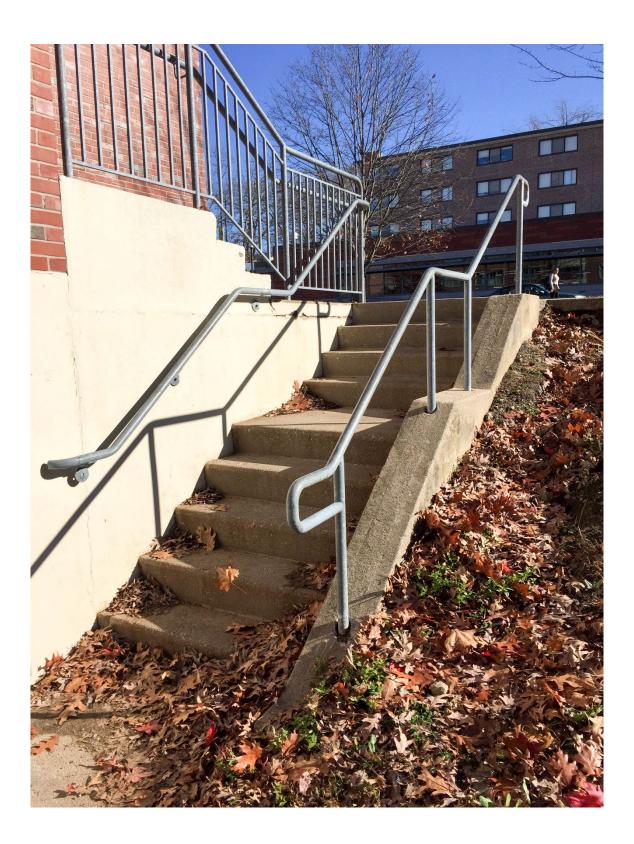

# Adams Residence Hall | Building North Stairs

This feature contains Concrete Stairs w/ Landings. There are 12 stairs at 5 feet wide. There are landings having 10 square feet.

| Total Area: 70 square feet.

This feature contains Concrete Stairs. There are 11 stairs at 5 feet wide.

| Total Area: 55 square feet.

This feature contains Concrete Stairs. There are 7 stairs at 6 feet wide.

| Total Area: 42 square feet.

This feature contains Concrete Ramp. There are Ramps/Walkways 5 feet wide and approximately 40 | Total Area: 200 square feet. feet total length.