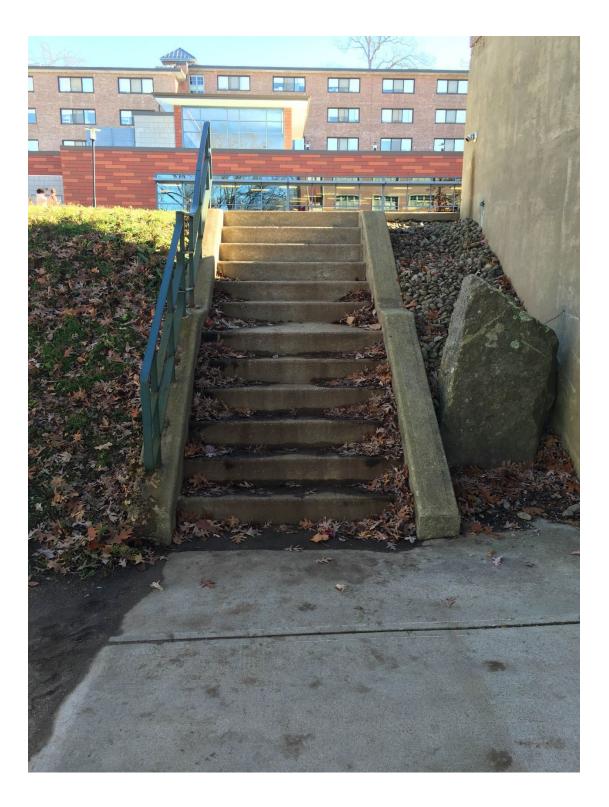

# Adams Residence Hall | Building North Stairs

This feature contains Concrete Stairs w/ Landings. There are 12 stairs at 5 feet wide. There are landings having 10 square feet.

| Total Area: 70 square feet.