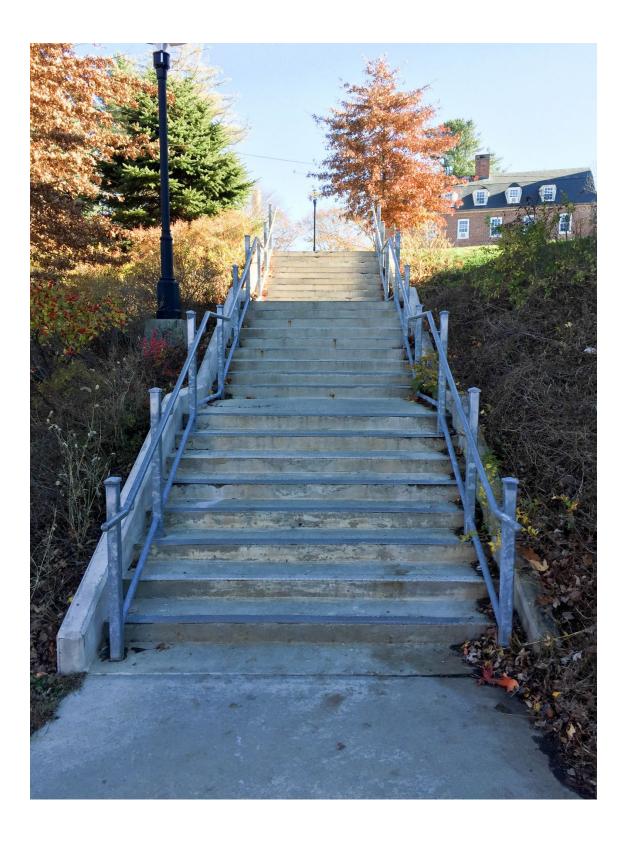

# Adams Residence Hall | Building North Stairs

This feature contains Concrete Stairs w/ Landings. There are 12 stairs at 5 feet wide. There are landings having 10 square feet.

| Total Area: 70 square feet.