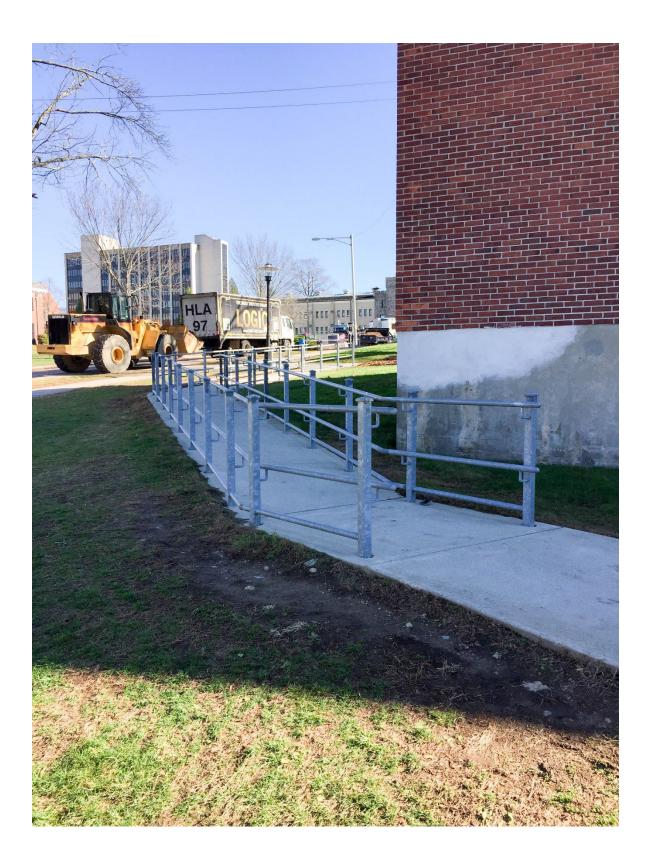

This feature contains Concrete Ramp. There are Ramps/Walkways 5 feet wide and approximately 40 | Total Area: 200 square feet. feet total length.