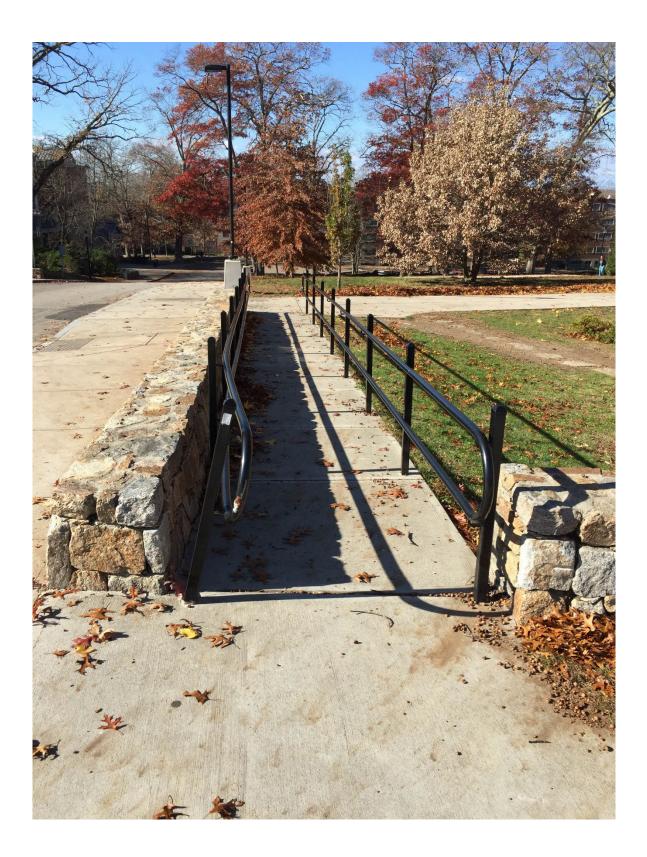

This feature contains Concrete Stairs. There are 18 stairs at 6 feet wide. There are landings having 36 | Total Area: 144 square feet.

ATTACHMENT C. FIGURES OF HOUSING & RESIDENTIAL STAIRS, RAMPS & PLAZAS