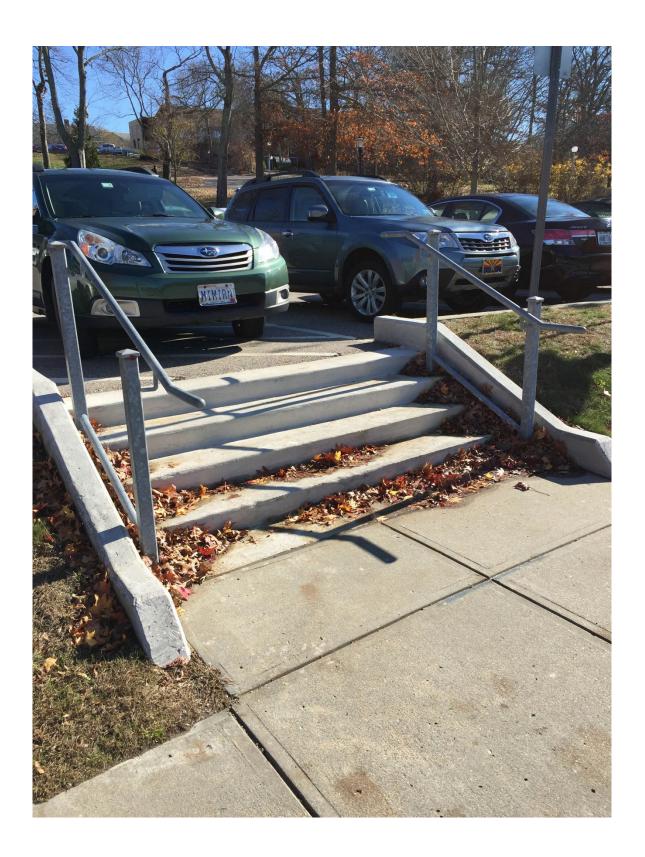

This feature contains Concrete Stairs w/ Landings. There are 16 stairs at 8 feet wide. There are landings having 48 square feet.

This feature contains Concrete Stairs. There are 9 stairs at 8 feet wide.

| Total Area: 72 square feet.