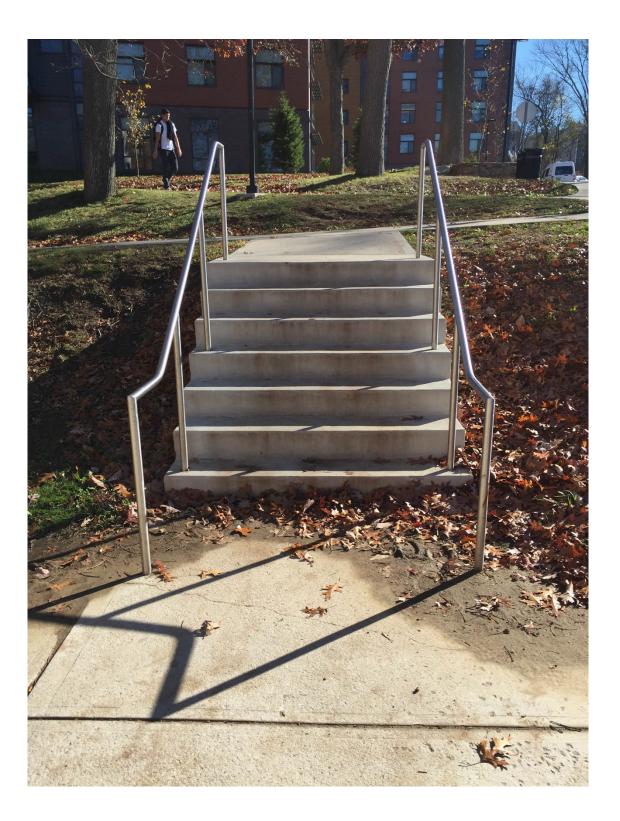

| Total Area: 105 square feet.

**FIGURE 20** 

This feature contains Concrete Stairs. There are 4 stairs at 8 feet wide.

| Total Area: 32 square feet.

This feature contains a Concrete Ramp. There are Ramps/Walkways 4 feet wide and approximately | Total Area: 280 square feet. 70 feet total length.