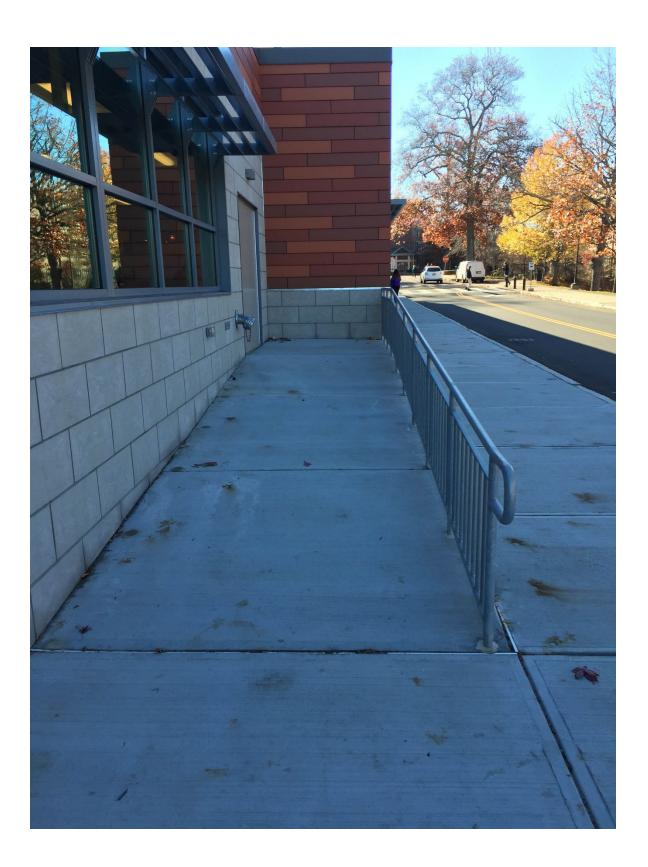

This feature contains Concrete Ramp. There are Ramps/Walkways 5 feet wide and approximately 40 | Total Area: 200 square feet. feet total length.