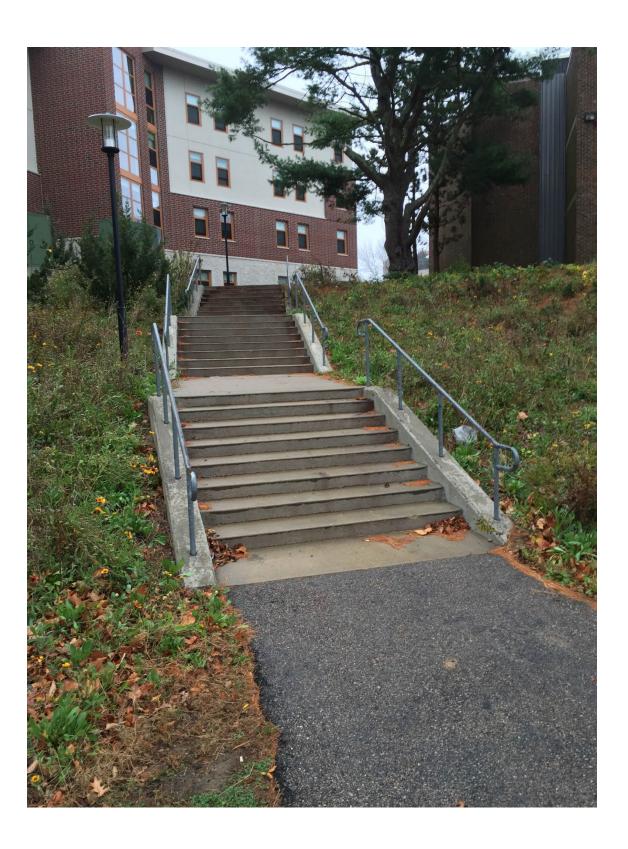

# Garrahy Hall | Building South Stairs

This feature contains Concrete Stairs w/ Landings. There are 24 stairs at 8 feet wide. There are landings having 192 square feet.

| Total Area: 384 square feet.