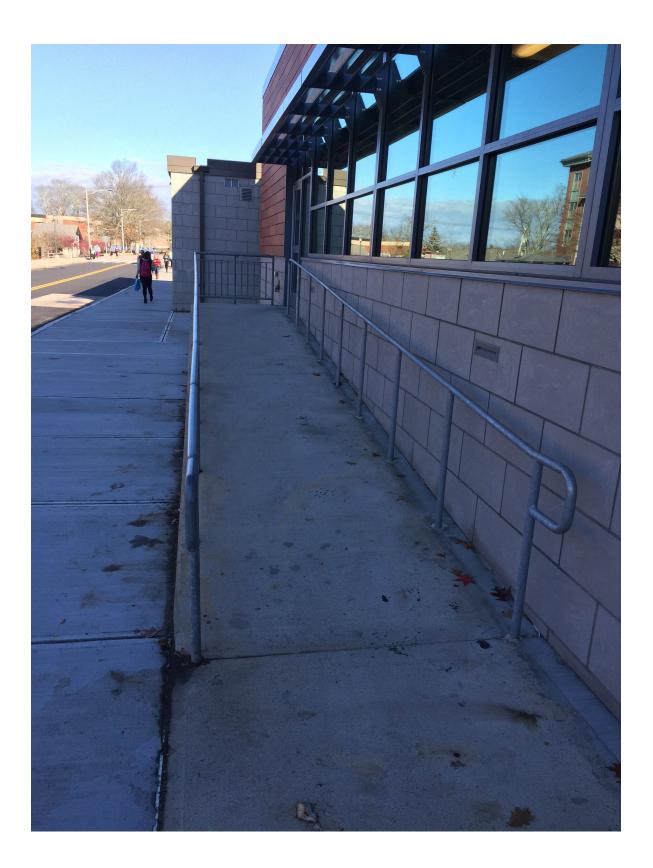

### Butterfield Dining/Residence Hall | Streetside Ramp North

This feature contains a Concrete Ramp. There are Ramps/Walkways 5 feet wide and approximately | Total Area: 180 square feet. 36 feet total length.

### Butterfield Dining/Residence Hall | Streetside Ramp South

 This feature contains a Concrete Ramp. There are Ramps/Walkways 7 feet wide and approximately
 | Total Area: 210 square feet.

 30 feet total length.