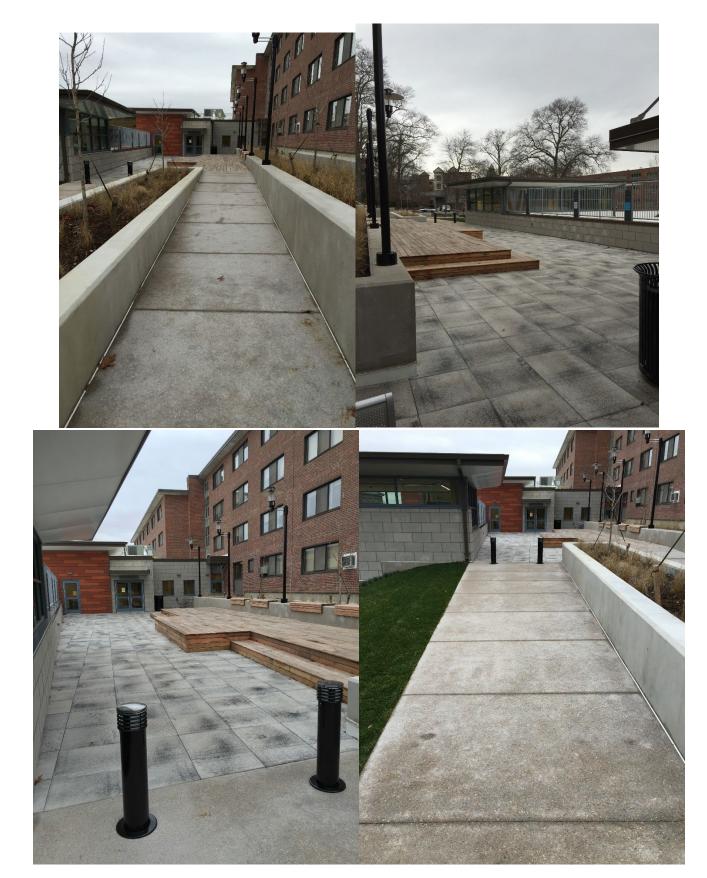

## Butterfield Dining/Residence Hall | Roof Deck Area

This feature contains Concrete Patio. There are walkways and a patio having 2,128 square feet. There are Ramps/Walkways 9 feet wide and approximately 35 feet total length.

ATTACHMENT C. FIGURES OF HOUSING & RESIDENTIAL STAIRS, RAMPS & PLAZAS

| Total Area: 2,443 square feet.