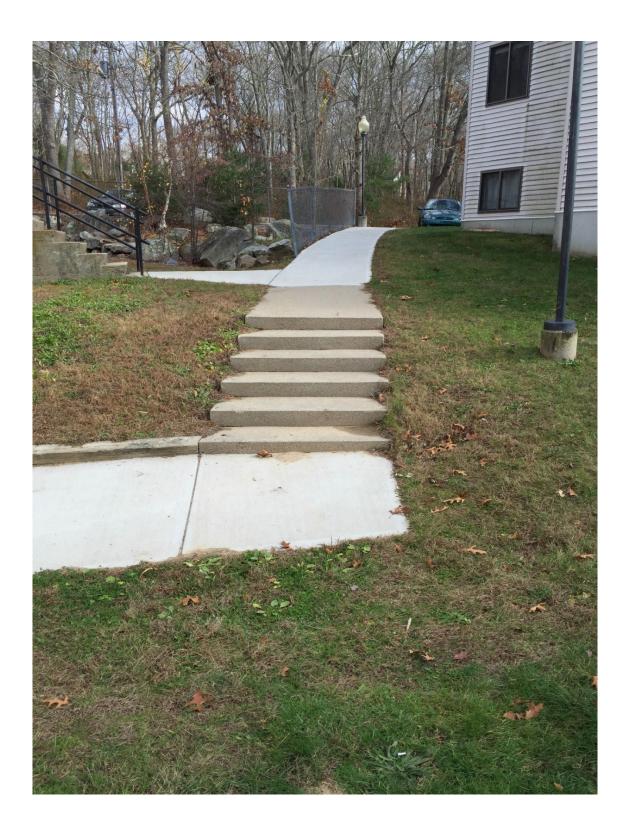

| Total Area: 65 square feet.

This feature contains Concrete Stairs. There are 5 stairs at 5 feet wide.

| Total Area: 25 square feet.

This feature contains Concrete Stairs. There are 6 stairs at 5 feet wide.

| Total Area: 30 square feet.

This feature contains Concrete Stairs w/ Landings. There are 6 stairs at 5 feet wide. There are landings having 25 square feet.

| Total Area: 55 square feet.

This feature contains Concrete Stairs w/ Landings. There are 10 stairs at 5 feet wide. There are landings having 25 square feet.