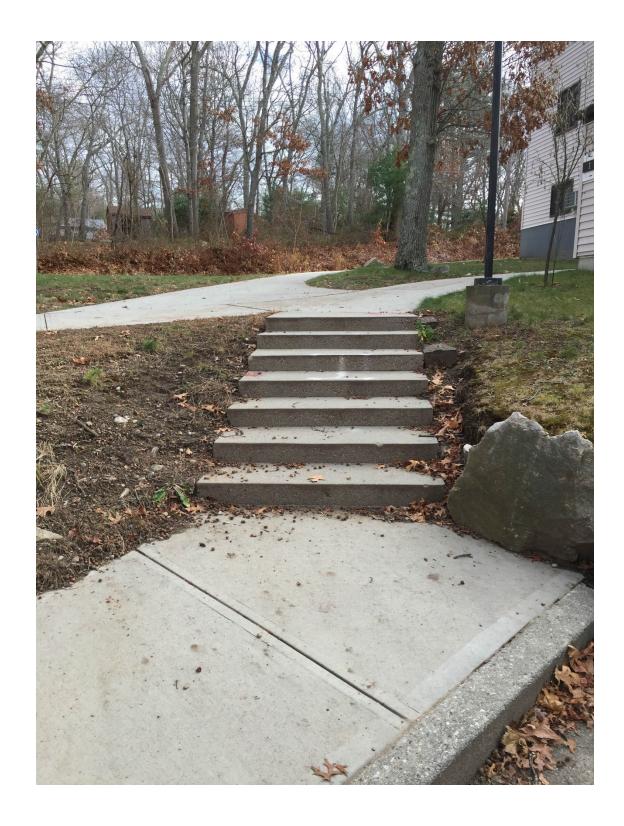

| Total Area: 65 square feet.

This feature contains Concrete Stairs. There are 5 stairs at 5 feet wide.

| Total Area: 25 square feet.

This feature contains Concrete Stairs. There are 6 stairs at 5 feet wide.

| Total Area: 30 square feet.

This feature contains Concrete Stairs w/ Landings. There are 6 stairs at 5 feet wide. There are landings having 25 square feet.

| Total Area: 55 square feet.

This feature contains Concrete Stairs w/ Landings. There are 10 stairs at 5 feet wide. There are landings having 25 square feet.