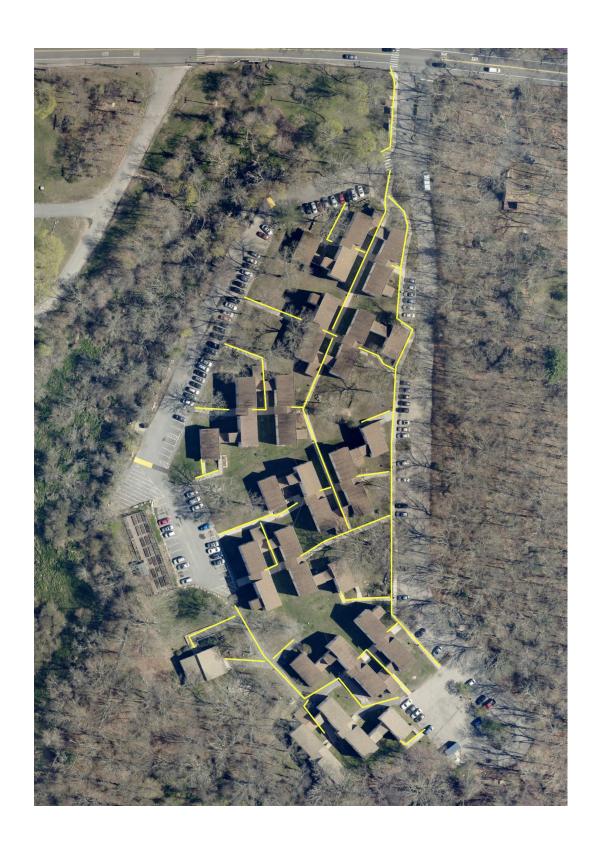

This feature contains Concrete Walkways. There are Ramps/Walkways 5 feet wide and approximately 825 feet total length.

| Total Area: 4,125 square feet.

This feature contains Concrete Stairs w/ Landings. There are 2 stairs at 4 feet wide. There are landings having 16 square feet.

| Total Area: 96 square feet.

This feature contains a Concrete Ramp. There are Ramps/Walkways 4 feet wide and approximately | Total Area: 120 square feet. 30 feet total length.

This feature contains Concrete Walkways. There are Ramps/Walkways 6 feet wide and approximately 2,859 feet total length.

| Total Area: 36 square feet.

This feature contains Concrete Walkways. There are Ramps/Walkways 6 feet wide and approximately 3,000 feet total length.

| Total Plaza Area: 1,800 square feet | Total Walkways: 3,000 feet