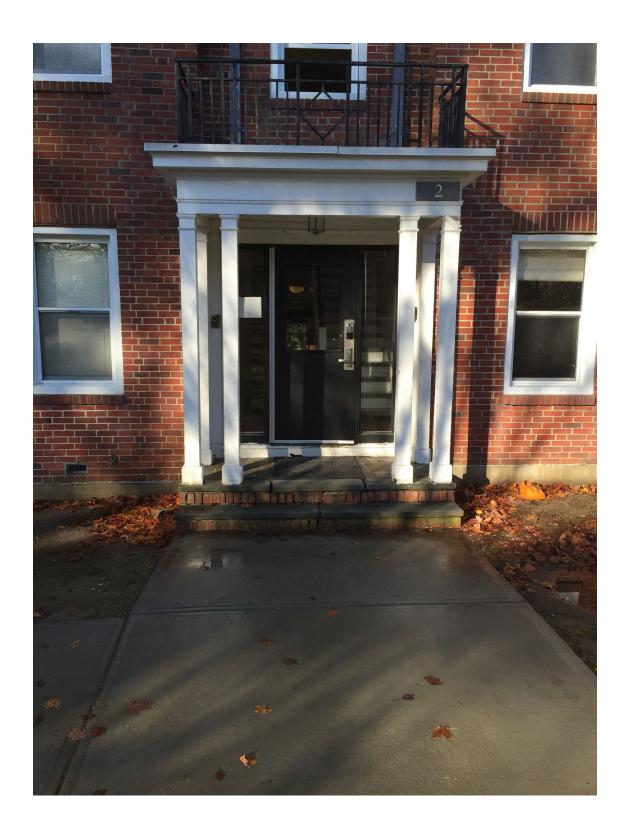

This feature contains Concrete Walkways. There are Ramps/Walkways 5 feet wide and approximately 825 feet total length.

| Total Area: 4,125 square feet.

This feature contains Concrete Stairs w/ Landings. There are 2 stairs at 4 feet wide. There are landings having 16 square feet.