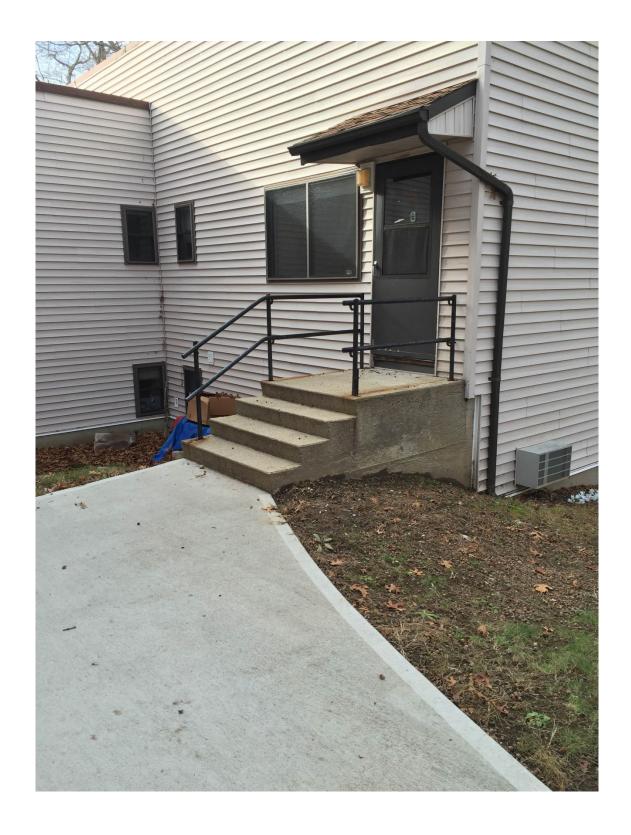

This feature contains Concrete Stairs w/ Landings. There are 3 stairs at 4 feet wide. There are landings having 16 square feet.

| Total Area: 28 square feet.

This feature contains Concrete Stairs. There are 3 stairs at 4 feet wide.

| Total Area: 12 square feet.

This feature contains Concrete Stairs. There are 6 stairs at 4 feet wide.

| Total Area: 24 square feet.

This feature contains Concrete Stairs w/ Landings. There is 1 stair at 4 feet wide. There are landings | Total Area: 20 square feet. having 16 square feet.