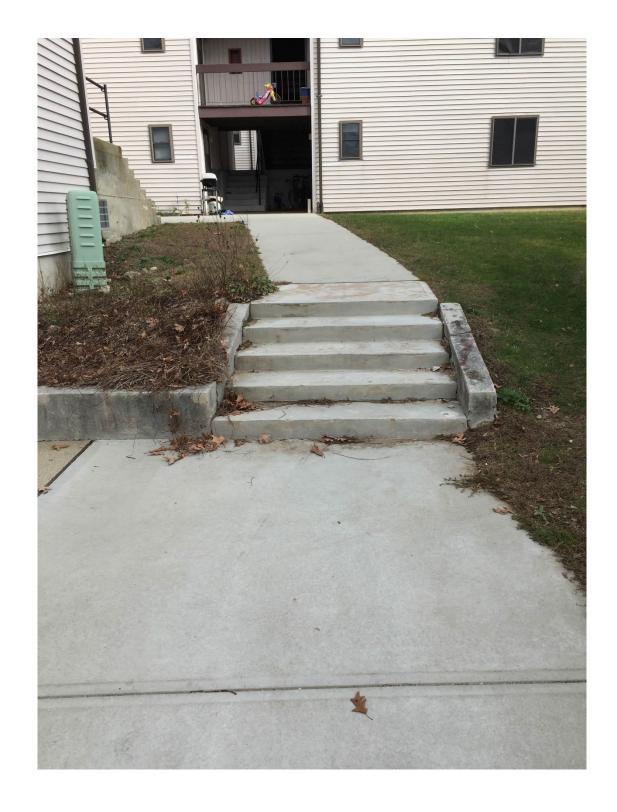

| Total Area: 65 square feet.

This feature contains Concrete Stairs. There are 5 stairs at 5 feet wide.

| Total Area: 25 square feet.

This feature contains Concrete Stairs. There are 6 stairs at 5 feet wide.

| Total Area: 30 square feet.

This feature contains Concrete Stairs w/ Landings. There are 6 stairs at 5 feet wide. There are landings having 25 square feet.

| Total Area: 55 square feet.

This feature contains Concrete Stairs w/ Landings. There are 10 stairs at 5 feet wide. There are landings having 25 square feet.