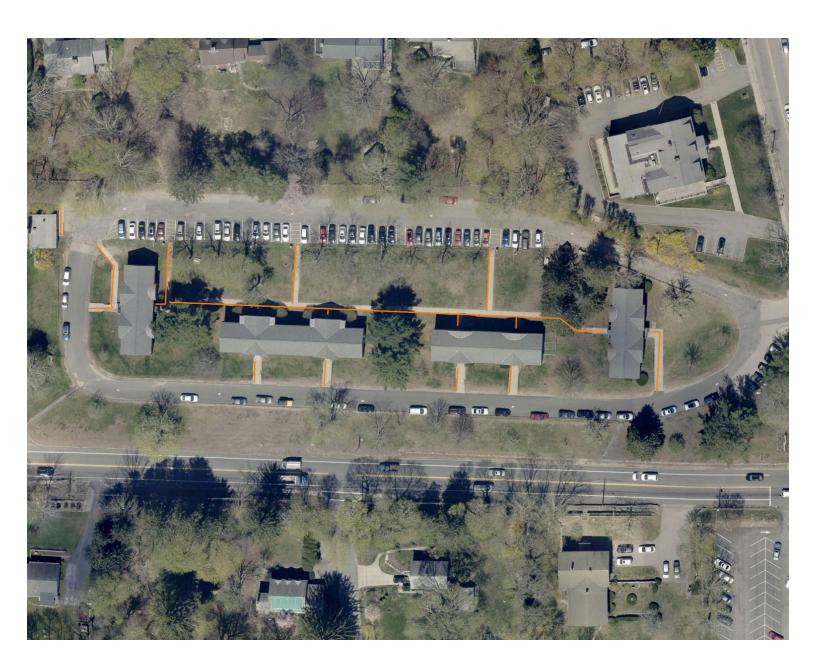

This feature contains Concrete Walkways. There are Ramps/Walkways 5 feet wide and approximately 825 feet total length.

| Total Area: 4,125 square feet.

This feature contains Concrete Stairs w/ Landings. There are 2 stairs at 4 feet wide. There are landings having 16 square feet.