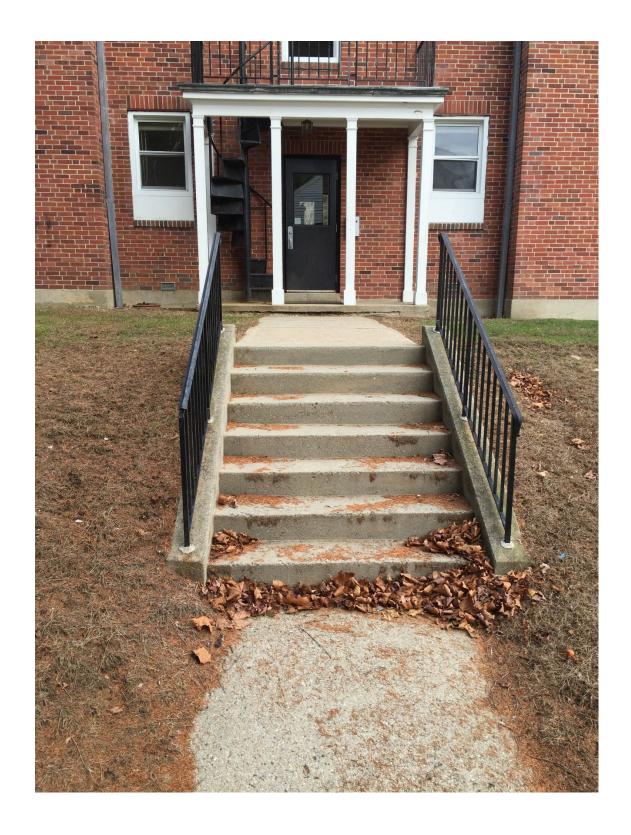

This feature contains Concrete Walkways. There are Ramps/Walkways 5 feet wide and approximately 825 feet total length.

| Total Area: 4,125 square feet.

This feature contains Concrete Stairs w/ Landings. There are 2 stairs at 4 feet wide. There are landings having 16 square feet.