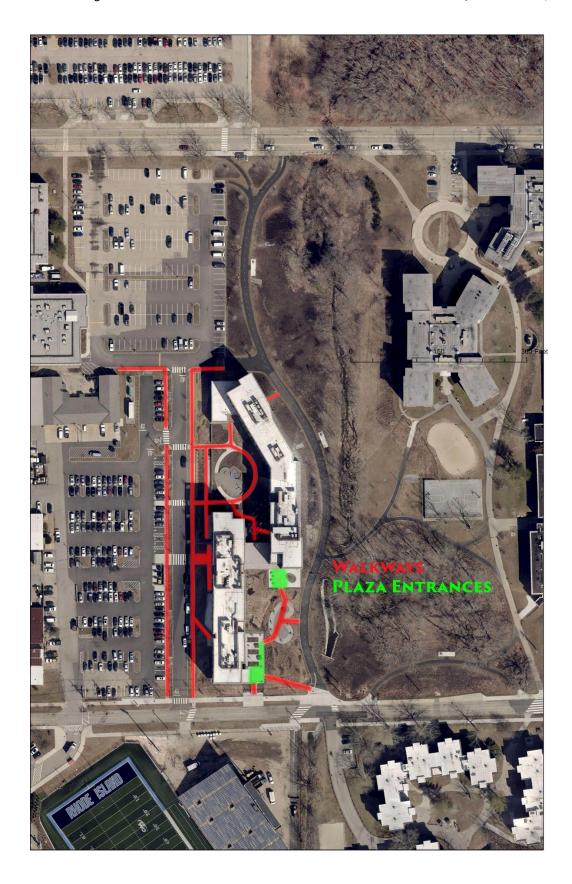

| Total Area: 36 square feet.

This feature contains Concrete Walkways. There are Ramps/Walkways 6 feet wide and approximately 3,000 feet total length.

| Total Plaza Area: 1,800 square feet | Total Walkways: 3,000 feet