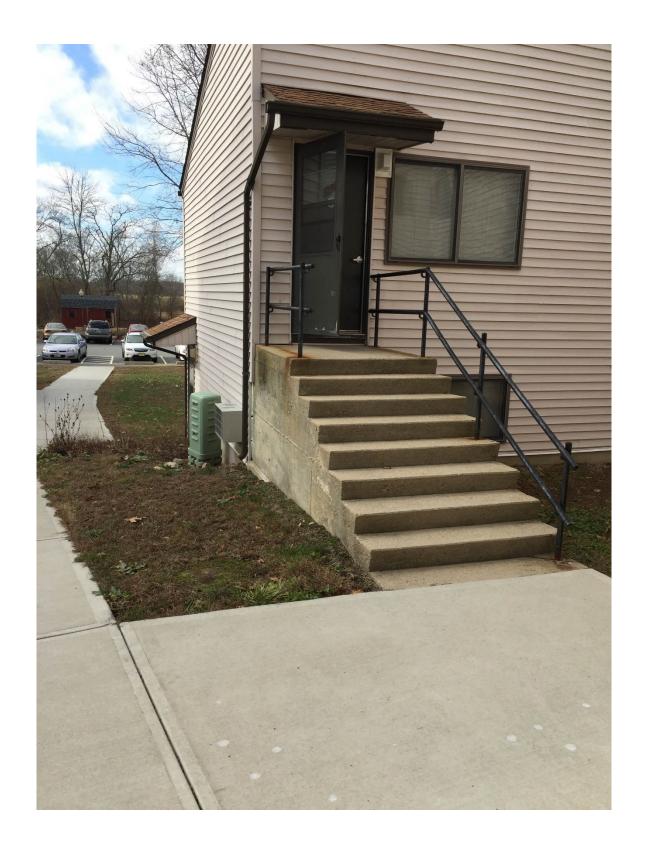

| Total Area: 35 square feet.

This feature contains Concrete Stairs. There are 2 stairs at 4 feet wide.

| Total Area: 8 square feet.

This feature contains Concrete Stairs. There are 2 stairs at 5 feet wide.

| Total Area: 10 square feet.

This feature contains Concrete Stairs. There are 7 stairs at 5 feet wide.

| Total Area: 35 square feet.

This feature contains Concrete Stairs w/ Landings. There is 1 stair at 4 feet wide. There are landings | Total Area: 20 square feet. having 16 square feet.