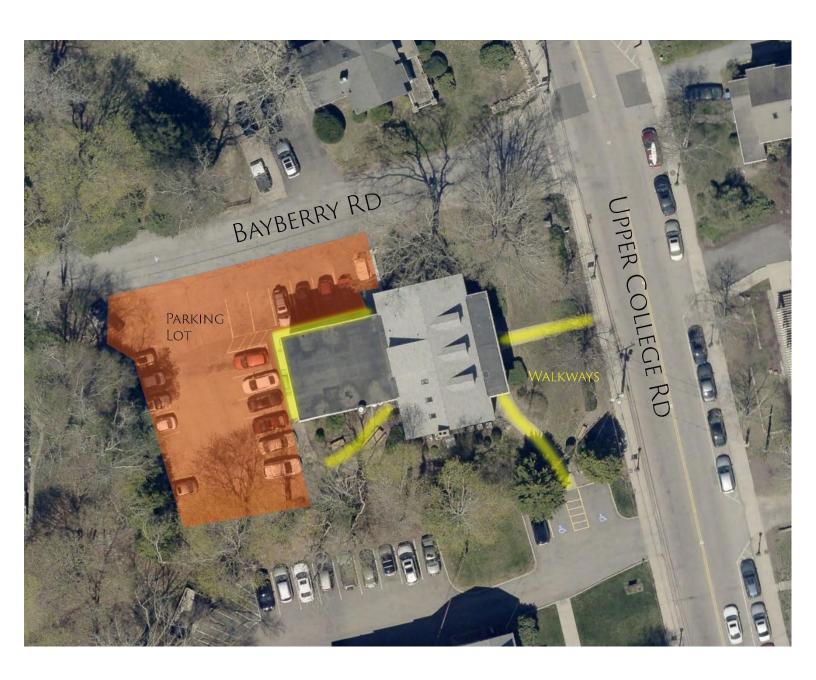

This feature contains Concrete Walkways. There are Ramps/Walkways 5 feet wide and approximately 825 feet total length.

| Total Area: 4,125 square feet.

This feature contains Concrete Stairs w/ Landings. There are 2 stairs at 4 feet wide. There are landings having 16 square feet.